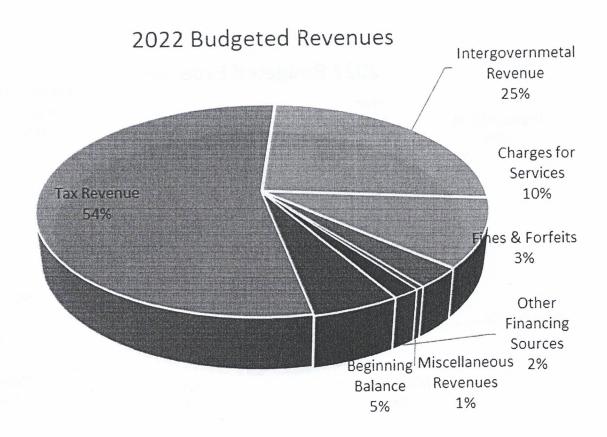

## 2022 Budgeted Revenues

| Delance                                    | \$ 1,250,000 |
|--------------------------------------------|--------------|
| Beginning Balance                          | 12,690,739   |
| Tax Revenue<br>Intergovernmetal Revenue    | 5,891,977    |
| Intergovernmetarito                        | 2,395,228    |
| Charges for Services                       | 688,500      |
| Fines & Forfeits<br>Miscellaneous Revenues | 118,062      |
| Other Financing Sources                    | 387,600      |
| Other Financing                            |              |
|                                            | \$23,422,106 |
|                                            |              |

#### 2022 Budgeted Revenues

| Beginning Balance        | \$ 1,250,000 |
|--------------------------|--------------|
| Tax Revenue              | 12,690,739   |
| Intergovernmetal Revenue | 5,891,977    |
| Charges for Services     | 2,395,228    |
| Fines & Forfeits         | 688,500      |
| Miscellaneous Revenues   | 118,062      |
| Other Financing Sources  | 387,600      |
|                          |              |

\$23,422,106