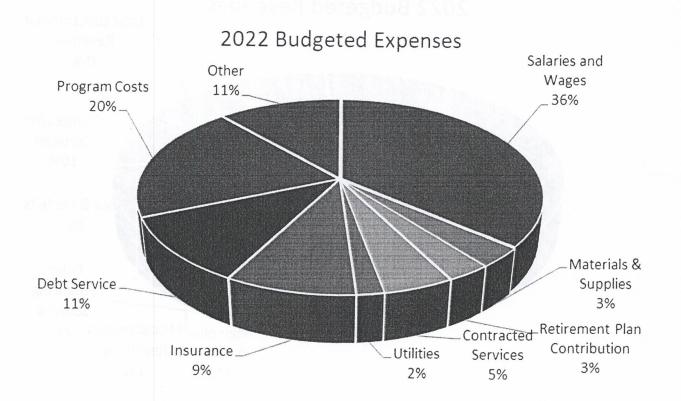

# 2022 Budgeted Expenses

| Salaries and Wages Materials & Supplies Retirement Plan Contribution Contracted Services Utilities Health Insurance Debt Service Program Costs Other | \$ 8,429,197<br>766,093<br>700,000<br>1,118,898<br>430,350<br>1,532,161<br>2,541,048<br>4,628,880<br>3,275,479 |
|------------------------------------------------------------------------------------------------------------------------------------------------------|----------------------------------------------------------------------------------------------------------------|
|                                                                                                                                                      | \$23,422,106                                                                                                   |

2022 Budgeted Expenses

From:

Commissioner Dallara

Sent:

Monday, July 25, 2022 8:04 AM

To:

Mike Samson

Subject:

Re: Budget Charts

Attachments:

2022 Budget Pie Chart.docx

Mike, thank you for the charts. I have one question at this time. When we talked last week you agreed with me that health insurance cost the county \$2,000,009.00. The chart shows it at &1,500,000.00 plus. Caould you please clarify?

Subject:

**RE: Budget Charts** 

I wasn't in front of my computer that day but that number actually included the county's general liability insurance and workers compensation policies also. I didn't remember it at that time.

From: Commissioner Dallara <cdallara@bedfordcountypa.org>

Sent: Monday, July 25, 2022 8:04 AM

To: Mike Samson <msamson@susacs.com>

Subject: Re: Budget Charts

Mike, thank you for the charts. I have one question at this time. When we talked last week you agreed with me that health insurance cost the county \$2,000,009.00. The chart shows it at &1,500,000.00 plus. Caould you please clarify?

Mike then could we change the graph to show all three in one category?

Sent from my iPhone

On Jul 25, 2022, at 8:12 AM, Mike Samson <msamson@susacs.com> wrote:

I wasn't in front of my computer that day but that number actually included the county's general liability insurance and workers compensation policies also. I didn't remember it at that time.

To: Mike Samson <msamson@susacs.com>

Cc: Debra Brown < DBrown@bedfordcountypa.org>

Subject: Re: Budget Charts

Mike then could we change the graph to show all three in one category?

Sent from my iPhone

On Jul 25, 2022, at 8:12 AM, Mike Samson < msamson@susacs.com > wrote:

Mike then could we change the graph to show all three in one category?

Sent from my iPhone

On Jul 25, 2022, at 8:12 AM, Mike Samson < msamson@susacs.com > wrote:

I wasn't in front of my computer that day but that number actually included the county's general liability insurance and workers compensation policies also. I didn't remember it at that time.

#### 2022 Budgeted Expenses

| Salaries and Wages           | \$<br>8,429,197 |
|------------------------------|-----------------|
| Materials & Supplies         | 766,093         |
| Retirement Plan Contribution | 700,000         |
| Contracted Services          | 1,118,898       |
| Utilities                    | 430,350         |
| Insurance                    | 2,060,133       |
| Debt Service                 | 2,541,048       |
| Program Costs                | 4,628,880       |
| Other                        | 2,747,507       |
|                              |                 |