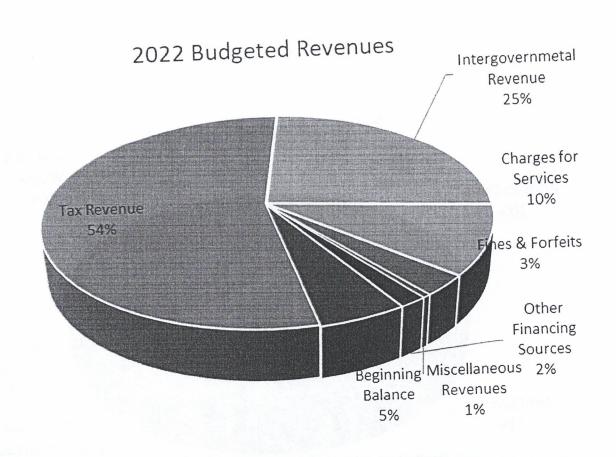

## 2022 Budgeted Revenues

| Delance                                    | \$ 1,250,000 |
|--------------------------------------------|--------------|
| Beginning Balance                          | 12,690,739   |
| Tax Revenue<br>Intergovernmetal Revenue    | 5,891,977    |
| Intergovernmetarito                        | 2,395,228    |
| Charges for Services                       | 688,500      |
| Fines & Forfeits<br>Miscellaneous Revenues | 118,062      |
| Other Financing Sources                    | 387,600      |
| Other Financing                            |              |
|                                            | \$23,422,106 |
|                                            |              |

#### 2022 Budgeted Revenues

| Beginning Balance        | \$ 1,250,000 |
|--------------------------|--------------|
| Tax Revenue              | 12,690,739   |
| Intergovernmetal Revenue | 5,891,977    |
| Charges for Services     | 2,395,228    |
| Fines & Forfeits         | 688,500      |
| Miscellaneous Revenues   | 118,062      |
| Other Financing Sources  | 387,600      |
|                          |              |

\$23,422,106