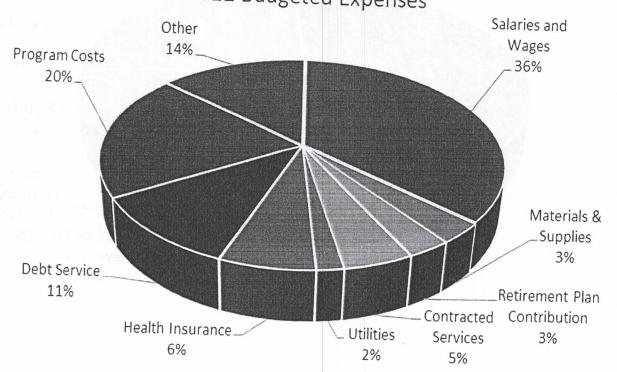

# 2022 Budgeted Expenses

| Salaries and Wages Materials & Supplies Retirement Plan Contribution Contracted Services Utilities Health Insurance Debt Service Program Costs Other | \$ 8,429,197<br>766,093<br>700,000<br>1,118,898<br>430,350<br>1,532,161<br>2,541,048<br>4,628,880<br>3,275,479 |
|------------------------------------------------------------------------------------------------------------------------------------------------------|----------------------------------------------------------------------------------------------------------------|
|                                                                                                                                                      | \$23,422,106                                                                                                   |

#### 2022 Budgeted Expenses

| Salaries and Wages           | \$<br>8,429,197 |
|------------------------------|-----------------|
| Materials & Supplies         | 766,093         |
| Retirement Plan Contribution | 700,000         |
| Contracted Services          | 1,118,898       |
| Utilities                    | 430,350         |
| Insurance                    | 2,060,133       |
| Debt Service                 | 2,541,048       |
| Program Costs                | 4,628,880       |
| Other                        | 2,747,507       |
|                              |                 |

\$23,422,106

From:

Mike Samson <msamson@susacs.com>

Monday, July 25, 2022 4:16 PM

Sent:

Tracey Snyder

To: Subject: Munis

Hi Tracey,